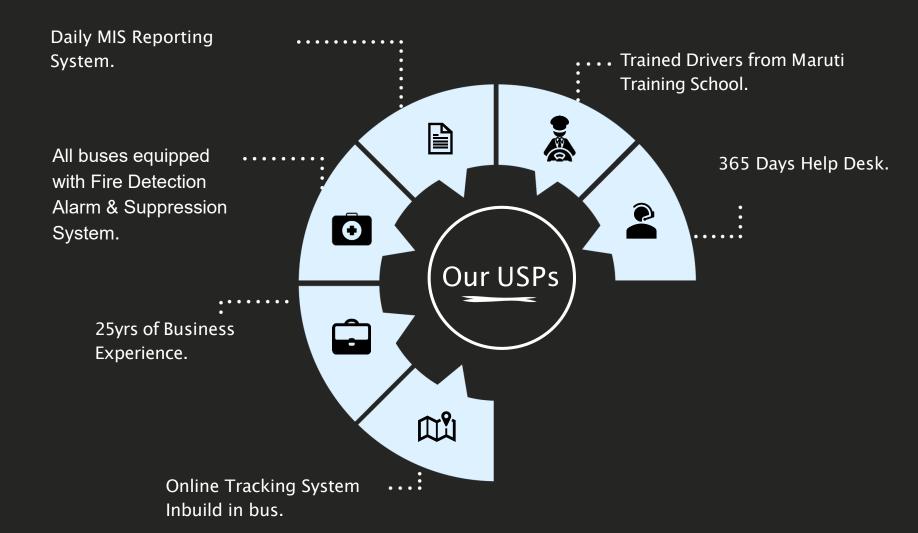

## Facilities owned by Company

For the Service and Maintenance of our fleet of more than 200 Buses. The company has it's Own workshop and garage. It is equipped with all the tools, machines, machineries and required equipments to carry the service and maintenance job. The Service and maintenance work is carried out by a team of well trained and experienced mechanic, technicians and workshop supervisors.

## **Garages Location**

- Sinola NH-8
- የ Tauru, (Gurgaon)
- የ Nimot, Sohna
- Sec-18, Gurgaon
- 💡 Kati Bagiya, Lucknow

The workshop equipped the below mentioned facilities

- Capacity of more than 30 buses at one time
- 24 hour service support.
- Body shop denting and painting.